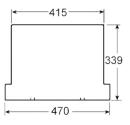

|
| Total Watts      | 35w                                                                  |
| Ballast          | Electronic                                                           |
| Backlight lamp   | 2 x 15w T8                                                           |
| Finish           | Bright annealed stainless front & grey chassis                       |
| Construction     | 430 stainless front with a fire & UV<br>stabilised ABS chassis       |
| CE approved      | EN60598-2-1:1989 & EN60598-1:2008 + A11:2009                         |
| Guarantee        | 2 years (except lamps and glue board).<br>Terms and conditions apply |

### **Packing Details**

| Width  | 65 cm   |
|--------|---------|
| Height | 36.5 cm |
| Depth  | 11.5 cm |
| Weight | 3.5 kg  |



## **Replacement Order Code:**

LS15WS 15w shatter resistant lamp

MGLTR3 Glue boards (pack of 6)