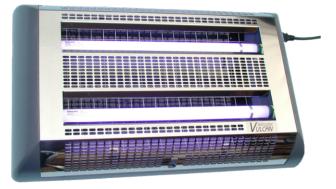

#### FGT2SS - Vulcan 2 with shatter resistant lamps

This addition to the Insect-a-clear range is the most technologically advanced to date! Fully electronic, it ensures minimal power consumption, meaning maximum financial savings, when compared to similar conventional units.

The curvaceous, contemporary design and the stainless steel front-guard, together have produced a terrific machine. It is ideal for virtually any application (front of house or behind the scenes).

An IP65 version is also available. All machines are fitted with shatter resistant lamps.

Actual size W 59 x H 35 x D 10.5 cm

Vulcan 2

## **Specification**

| Approx. coverage | up to 80 sq. metres                                                  |
|------------------|----------------------------------------------------------------------|
| Voltage          | 230v                                                                 |
| Total Watts      | 35w                                                                  |
| Ballast          | Electronic                                                           |
| Backlight lamp   | 2 x 15w T8                                                           |
| Finish           | Bright annealed stainless front & grey chassis                       |
| Construction     | 430 stainless front with a fire & UV<br>stabilised ABS chassis       |
| CE approved      | EN60598-2-1:1989 & EN60598-1:2008 + A11:2009                         |
| Guarantee        | 2 years (except lamps and glue board).<br>Terms and conditions apply |